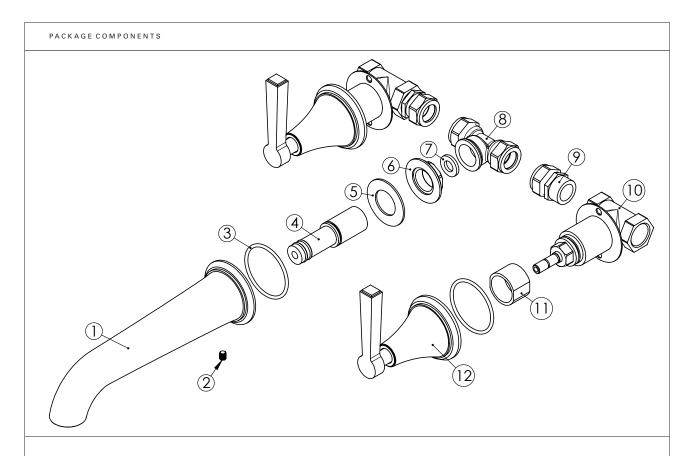

Polished brass
Antique brass

HEPWORTH BASIN 3 HOLE WALL LEVER

BB606

HEPWORTH BASIN 3 HOLE WALL LEVER

BB606

| 1 SPOUT INCLUDING AERATOR 1 2 GRUB SCREW 1 3 O-RING 3 4 TAIL 1 5 RUBBER WASHER 1 6 NUT 1 7 RUBBER WASHER 1 8 T-COMPRESSION COUPLER 1 9 COMPRESSION MALE STRAIGHT COUPLER 2 10 T-VALVE 2 11 THREADED EXTENDER 2 12 LEVER WITH VALVE COVER 2                                                                                                                                         |    | PART                              | QNTY |
|------------------------------------------------------------------------------------------------------------------------------------------------------------------------------------------------------------------------------------------------------------------------------------------------------------------------------------------------------------------------------------|----|-----------------------------------|------|
| 2       GRUB SCREW       1         3       O-RING       3         4       TAIL       1         5       RUBBER WASHER       1         6       NUT       1         7       RUBBER WASHER       1         8       T-COMPRESSION COUPLER       1         9       COMPRESSION MALE STRAIGHT COUPLER       2         10       T-VALVE       2         11       THREADED EXTENDER       2 |    |                                   |      |
| 3 O-RING 3 4 TAIL 1 5 RUBBER WASHER 1 6 NUT 1 7 RUBBER WASHER 1 8 T-COMPRESSION COUPLER 1 9 COMPRESSION MALE STRAIGHT COUPLER 2 10 T-VALVE 2 11 THREADED EXTENDER 2                                                                                                                                                                                                                | 1  | SPOUT INCLUDING AERATOR           | 1    |
| 4 TAIL 5 RUBBER WASHER 1 6 NUT 7 RUBBER WASHER 1 8 T-COMPRESSION COUPLER 1 9 COMPRESSION MALE STRAIGHT COUPLER 2 10 T-VALVE 2 11 THREADED EXTENDER 2                                                                                                                                                                                                                               | 2  | GRUBSCREW                         | 1    |
| 5RUBBER WASHER16NUT17RUBBER WASHER18T-COMPRESSION COUPLER19COMPRESSION MALE STRAIGHT COUPLER210T-VALVE211THREADED EXTENDER2                                                                                                                                                                                                                                                        | 3  | O-RING                            | 3    |
| 6NUT17RUBBER WASHER18T-COMPRESSION COUPLER19COMPRESSION MALE STRAIGHT COUPLER210T-VALVE211THREADED EXTENDER2                                                                                                                                                                                                                                                                       | 4  | TAIL                              | 1    |
| 7 RUBBER WASHER 1 8 T-COMPRESSION COUPLER 1 9 COMPRESSION MALE STRAIGHT COUPLER 2 10 T-VALVE 2 11 THREADED EXTENDER 2                                                                                                                                                                                                                                                              | 5  | RUBBER WASHER                     | 1    |
| T-COMPRESSION COUPLER  COMPRESSION MALE STRAIGHT COUPLER  T-VALVE  THREADED EXTENDER  THREADED EXTENDER                                                                                                                                                                                                                                                                            | 6  | NUT                               | 1    |
| 9 COMPRESSION MALE STRAIGHT COUPLER 2 10 T-VALVE 2 11 THREADED EXTENDER 2                                                                                                                                                                                                                                                                                                          | 7  | RUBBER WASHER                     | 1    |
| 10 T-VALVE 2<br>11 THREADED EXTENDER 2                                                                                                                                                                                                                                                                                                                                             | 8  | T-COMPRESSION COUPLER             | 1    |
| 11 THREADED EXTENDER 2                                                                                                                                                                                                                                                                                                                                                             | 9  | COMPRESSION MALE STRAIGHT COUPLER | 2    |
|                                                                                                                                                                                                                                                                                                                                                                                    | 10 | T-VALVE                           | 2    |
| 12 LEVER WITH VALVE COVER 2                                                                                                                                                                                                                                                                                                                                                        | 11 | THREADED EXTENDER                 | 2    |
|                                                                                                                                                                                                                                                                                                                                                                                    | 12 | LEVER WITH VALVE COVER            | 2    |
|                                                                                                                                                                                                                                                                                                                                                                                    |    |                                   |      |
|                                                                                                                                                                                                                                                                                                                                                                                    |    |                                   |      |
|                                                                                                                                                                                                                                                                                                                                                                                    |    |                                   |      |
|                                                                                                                                                                                                                                                                                                                                                                                    |    |                                   |      |