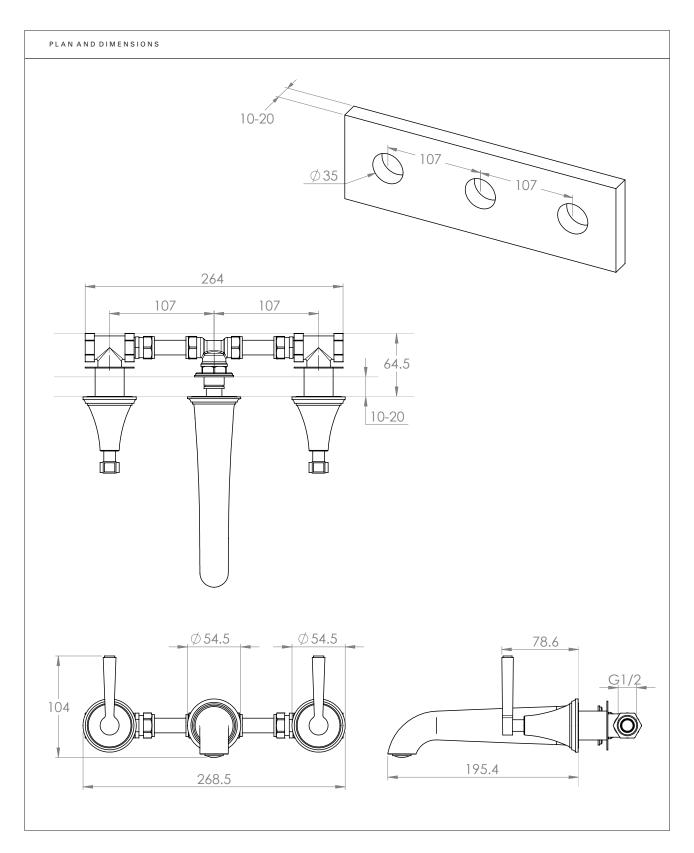

## B B 6 0 6

|        | MM    | ıı   |
|--------|-------|------|
| Width  | 268.5 | 10.6 |
| Height | 104   | 4.1  |
| Depth  | 195.4 | 7.7  |

#### HEPWORTH BASIN 3 HOLE WALL LEVER

BB606