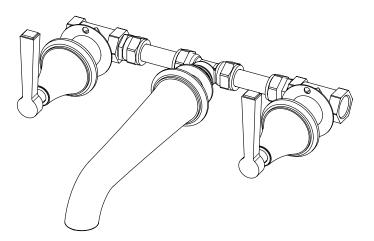

## HEPWORTH BASIN 3 HOLE WALL LEVER

Our Hepworth suite of brassware is distinguished by its approachable classicism. The clarity of design reveals itself through pure utility. Restrained and beautiful.

#### HEPWORTH BASIN 3 HOLE WALL LEVER

BB606