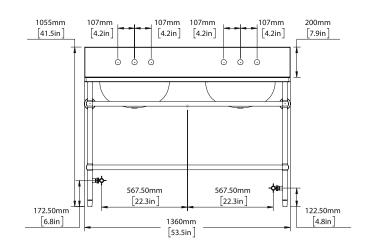

#### DIMENSIONS

| WIDTH [MM/IN]  | 1360/53.5 |
|----------------|-----------|
| DEPTH [MM/IN]  | 510/20.1  |
| HEIGHT [MM/IN] | 855/33.7  |

WASTE OUT HEIGHT [MM/IN] 500/19.7 WATER IN HEIGHT [MM/IN] 600/23.6

### DETAILS

TUBULAR METAL FRAME WASHSTAND WITH CENTRAL OPEN HEATED SHELF. MADE FROM HIGH GRADE CORROSION RESISTANT DZR BRASS. 2748 BTU