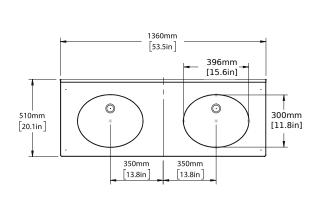

#### DIMENSIONS

| WIDTH [MM/IN]  | 1360/53.5 |
|----------------|-----------|
| DEPTH [MM/IN]  | 510/20.1  |
| HEIGHT [MM/IN] | 855/33.7  |

WASTE OUT HEIGHT [MM/IN] 500/19.7 WATER IN HEIGHT [MM/IN] 600/23.6

### DETAILS

TUBULAR METAL FRAME WASHSTAND WITH CENTRAL OPEN HEATED SHELF. MADE FROM HIGH GRADE CORROSION RESISTANT DZR BRASS. 2748 BTU