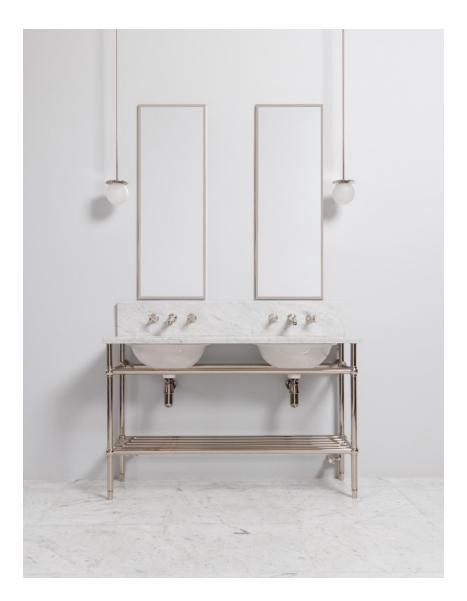

## BELLMAX DOUBLE

OUR BELLMAX METAL VANITY MAKES A VIRTUE OF THE BEAUTY OF ITS CONSTRUCTION. THE HUMBLE WASHSTAND IS ELEVATED BY THE YACHT-RAIL SOLID BRASS LINES AND BOASTS A UNIQUE OPEN BOTTOM SHELF WHICH IS HEATED.

#### AVAILABLE IN ALL PORTER STONE OPTIONS

## SWATCHES

POLISHED SILVER CHROME NICKEL

POLISHED ANTIQUE BRASS BRASS

IMAGE REFERENCE

SILVER NICKEL VANITY STONE CARRARA MARBLE HONED SILVER NICKEL BRASSWARE