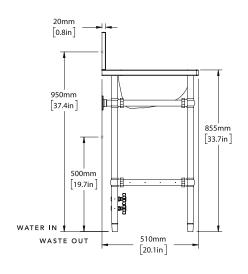

#### DIMENSIONS

| WIDTH [MM/IN]  | 1360/53.5 |
|----------------|-----------|
| DEPTH [MM/IN]  | 510/20.1  |
| HEIGHT [MM/IN] | 855/33.7  |

WASTE OUT HEIGHT [MM/IN] 500/19.7 WATER IN HEIGHT [MM/IN] 600/23.6

### DETAILS

TUBULAR METAL FRAME WASHSTAND WITH CENTRAL OPEN HEATED SHELF. MADE FROM HIGH GRADE CORROSION RESISTANT DZR BRASS. 2748 BTU