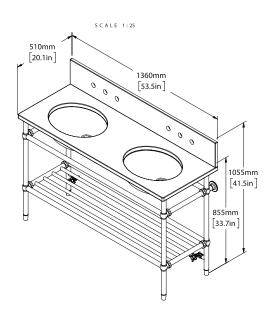

#### DIMENSIONS

| WIDTH [MM/IN]  | 1360/53.5 |
|----------------|-----------|
| DEPTH [MM/IN]  | 510/20.1  |
| HEIGHT [MM/IN] | 855/33.7  |

WASTE OUT HEIGHT [MM/IN] 500/19.7 WATER IN HEIGHT [MM/IN] 600/23.6

### DETAILS

TUBULAR METAL FRAME WASHSTAND WITH CENTRAL OPEN HEATED SHELF. MADE FROM HIGH GRADE CORROSION RESISTANT DZR BRASS. 2748 BTU